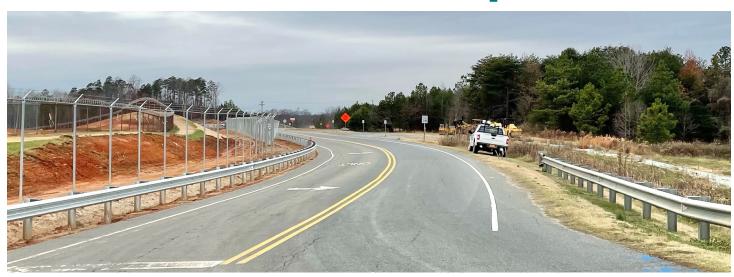

## **Old Dowd Road Reopens**

The portion of Old Dowd Road between Marshall Drive and Wallace Neel Road reopened this morning after a two-month closure. During the closure, crews installed a new drainage system and prepared for construction of the fourth parallel runway and associated taxiways.